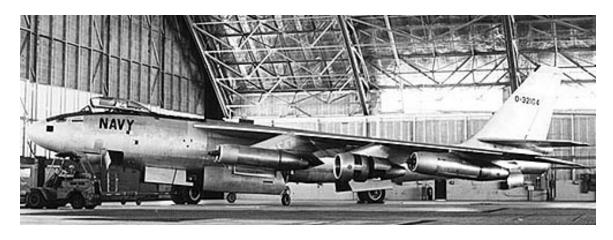

Full frontal view

**RB-47H at Boeing Wichita** 

Roll-out of the 1000<sup>th</sup> Wichita Built B-47

**B-47 Production Line** 

The LABS Maneuver

33 bottle "horse collar" ATO rack

RB-47E in flight

EB-47E in Navy Markings with 7<sup>th</sup> engine on left drop tank mount