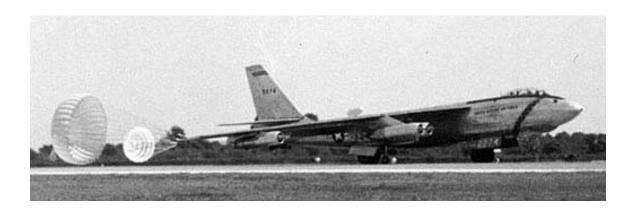

B-47E in flight with wing drop tanks

Home again, with approach and brakes chute deployed

The B-47 Stratojet Association

Firing a Rascal Missile

B-52 and b-47 in formation

The B-47 Stratojet Association

"Full Power" take off