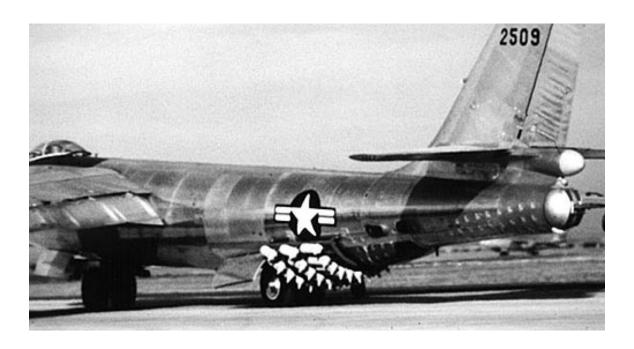

The B-47 Stratojet Association

XB-47 JATO takeoff from Moses Lake, WA

The B-47 Stratojet Association

**Tinker AFB Modification Center** 

"B-47A Gear Up"

Anti-flash paint scheme

Roll out of the XB-47 # 1 at Boeing Field Seattle, WA