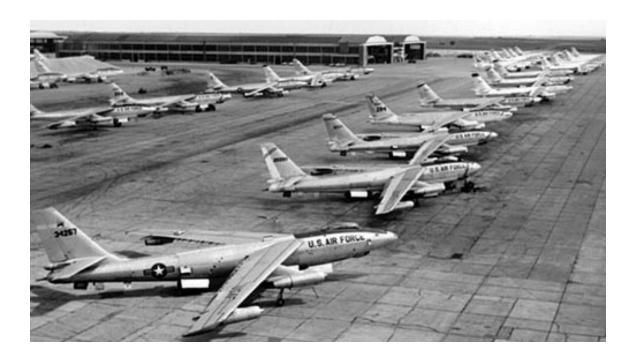

Full frontal view

**RB-47H at Boeing Wichita** 

Roll-out of the 1000<sup>th</sup> Wichita Built B-47

**B-47 Production Line** 

The LABS Maneuver

33 bottle "horse collar" ATO rack

RB-47E in flight

EB-47E in Navy Markings with 7<sup>th</sup> engine on left drop tank mount