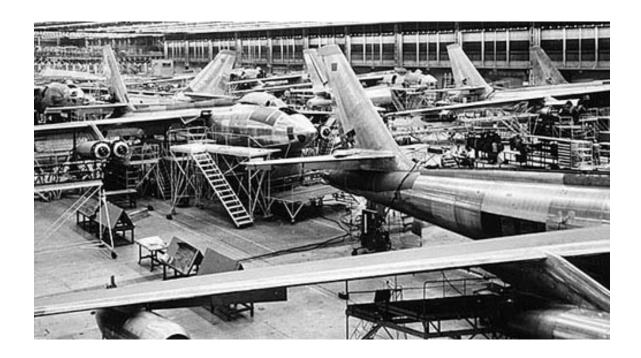

Full frontal view

**RB-47H at Boeing Wichita** 

Roll-out of the 1000<sup>th</sup> Wichita Built B-47

**B-47 Production Line** 

The LABS Maneuver

33 bottle "horse collar" ATO rack

RB-47E in flight

EB-47E in Navy Markings with 7<sup>th</sup> engine on left drop tank mount