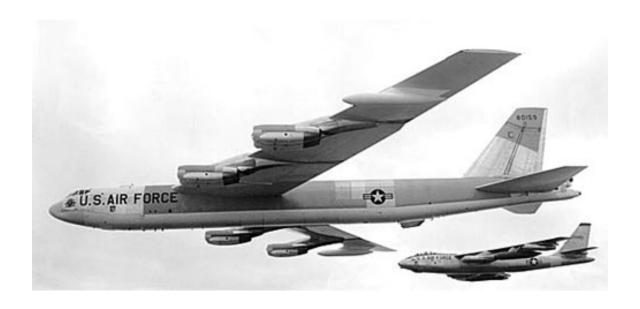

B-47E in flight with wing drop tanks

Home again, with approach and brakes chute deployed

The B-47 Stratojet Association

Firing a Rascal Missile

B-52 and b-47 in formation

The B-47 Stratojet Association

"Full Power" take off