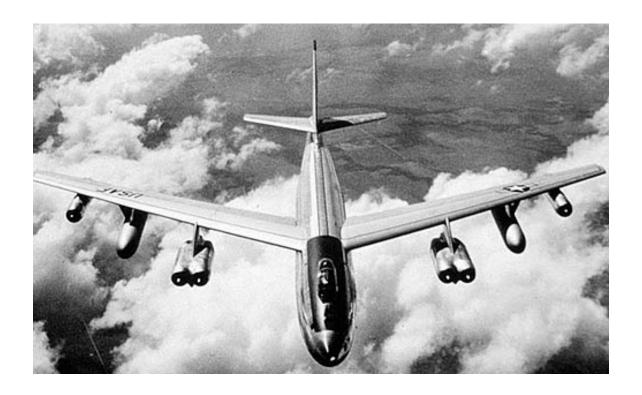

Full frontal view

**RB-47H at Boeing Wichita** 

Roll-out of the 1000<sup>th</sup> Wichita Built B-47

**B-47 Production Line** 

The LABS Maneuver

33 bottle "horse collar" ATO rack

RB-47E in flight

EB-47E in Navy Markings with 7<sup>th</sup> engine on left drop tank mount