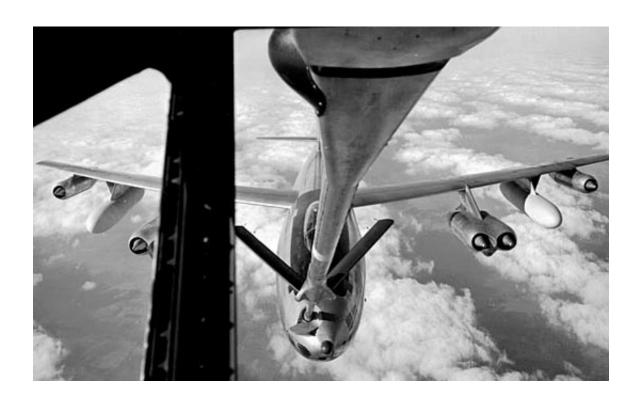

#### **Gallery List**

- 01, XB-47 JATO takeoff from Moses Lake, WA
- 02. Boom operator's view of refueling
- 03. Tinker AFB Modification Center
- 04. B-47A "Gear Up"
- 05. Anti-flash paint scheme
- 06. Roll-out of XB-47 #1 at Boeing Field Seattle, WA
- 07. B-47E profile
- 08. B-47A full front view
- 09. RB-47H at Boeing Wichita
- 10. Roll-out of the 1000th Wichita Built B-47
- 11. B-47 production line
- 12. "The LABS" maneuver
- 13. 33 bottle "horse collar" ATO rack
- 14. RB-47E in flight
- 15. NB-47E in US Navy markings
- 16. B-47E in flight
- 17. Home again ...
- 18. Firing a Rascal Missile
- 19. B-47 and B-52 in formation
- 20. "Full Power" take off

The B-47 Stratojet Association

XB-47 JATO takeoff from Moses Lake, WA

The B-47 Stratojet Association

**Tinker AFB Modification Center** 

"B-47A Gear Up"

Anti-flash paint scheme

Roll out of the XB-47 # 1 at Boeing Field Seattle, WA