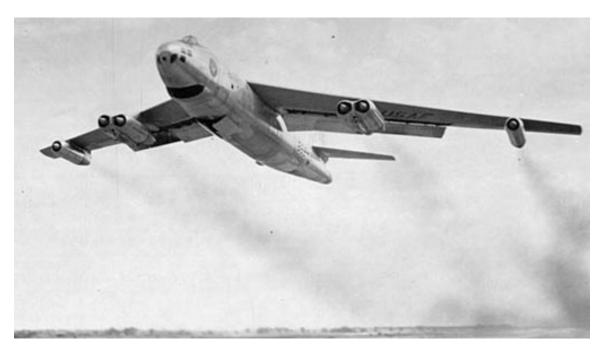

The B-47 Stratojet Association

XB-47 JATO takeoff from Moses Lake, WA

The B-47 Stratojet Association

**Tinker AFB Modification Center** 

"B-47A Gear Up"

Anti-flash paint scheme

Roll out of the XB-47 # 1 at Boeing Field Seattle, WA