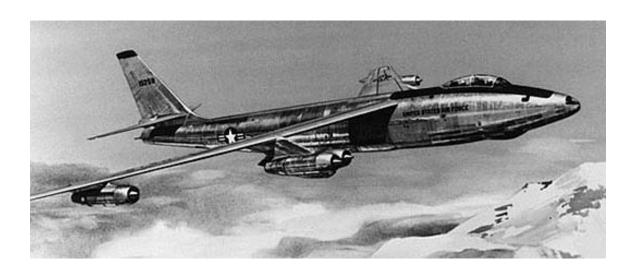

The B-47 Stratojet Association

XB-47 JATO takeoff from Moses Lake, WA

The B-47 Stratojet Association

**Tinker AFB Modification Center** 

"B-47A Gear Up"

Anti-flash paint scheme

Roll out of the XB-47 # 1 at Boeing Field Seattle, WA