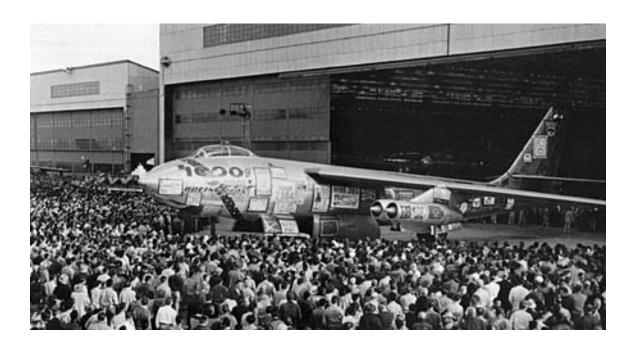

Full frontal view

**RB-47H at Boeing Wichita** 

Roll-out of the 1000<sup>th</sup> Wichita Built B-47

**B-47 Production Line** 

The LABS Maneuver

33 bottle "horse collar" ATO rack

RB-47E in flight

EB-47E in Navy Markings with 7<sup>th</sup> engine on left drop tank mount