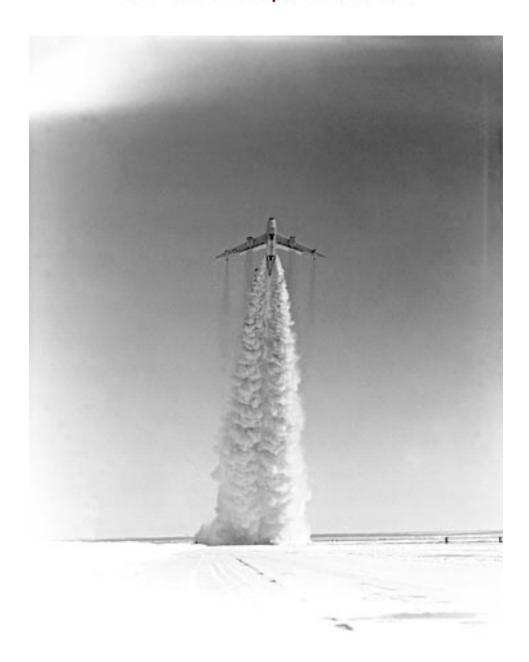

#### **Gallery List**

- 01, XB-47 JATO takeoff from Moses Lake, WA
- 02. Boom operator's view of refueling
- 03. Tinker AFB Modification Center
- 04. B-47A "Gear Up"
- 05. Anti-flash paint scheme
- 06. Roll-out of XB-47 #1 at Boeing Field Seattle, WA
- 07. B-47E profile
- 08. B-47A full front view
- 09. RB-47H at Boeing Wichita
- 10. Roll-out of the 1000th Wichita Built B-47
- 11. B-47 production line
- 12. "The LABS" maneuver
- 13. 33 bottle "horse collar" ATO rack
- 14. RB-47E in flight
- 15. NB-47E in US Navy markings
- 16. B-47E in flight
- 17. Home again ...
- 18. Firing a Rascal Missile
- 19. B-47 and B-52 in formation
- 20. "Full Power" take off

The B-47 Stratojet Association

XB-47 JATO takeoff from Moses Lake, WA

The B-47 Stratojet Association

**Tinker AFB Modification Center** 

"B-47A Gear Up"

Anti-flash paint scheme

Roll out of the XB-47 # 1 at Boeing Field Seattle, WA