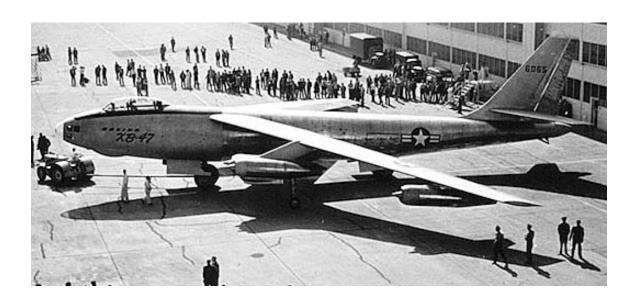

The B-47 Stratojet Association

XB-47 JATO takeoff from Moses Lake, WA

The B-47 Stratojet Association

**Tinker AFB Modification Center** 

"B-47A Gear Up"

Anti-flash paint scheme

Roll out of the XB-47 # 1 at Boeing Field Seattle, WA