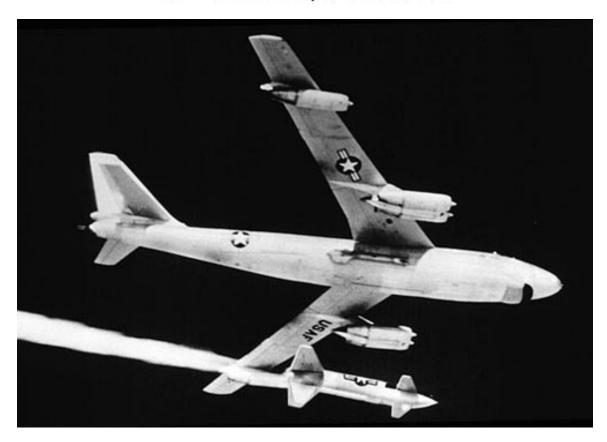

Full frontal view

**RB-47H at Boeing Wichita** 

Roll-out of the 1000<sup>th</sup> Wichita Built B-47

**B-47 Production Line** 

The LABS Maneuver

33 bottle "horse collar" ATO rack

RB-47E in flight

EB-47E in Navy Markings with 7<sup>th</sup> engine on left drop tank mount

B-47E in flight with wing drop tanks

Home again, with approach and brakes chute deployed

The B-47 Stratojet Association

Firing a Rascal Missile

B-52 and b-47 in formation

The B-47 Stratojet Association

"Full Power" take off