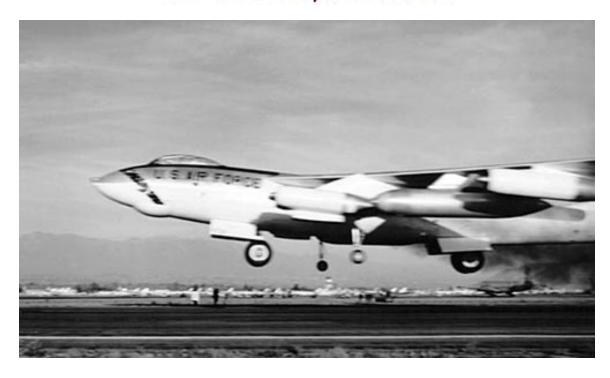

The B-47 Stratojet Association

XB-47 JATO takeoff from Moses Lake, WA

The B-47 Stratojet Association

**Tinker AFB Modification Center** 

"B-47A Gear Up"

Anti-flash paint scheme

Roll out of the XB-47 # 1 at Boeing Field Seattle, WA